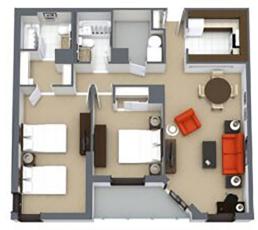

### Premiere Family Two Bedroom Suite:

### **\$335.00** per night + taxes

Over 1000 square feet for up to 6 people. Offering one queen bed in each bedroom or 2 double beds in the second bedroom. Full second Bath. Fully equipped kitchen, an enSuite laundry room with a washer & dryer, 2 LCD TV's with HD cable package a private balcony overlooking downtown Ottawa, separate living & dining areas, a pull-out sofa in the living area, a desktop work, & complimentary high-speed fiber optic Wi-Fi.

One-Bedroom Suite (700 SQ. FT.)

Two-Bedroom Suite (1000 SQ. FT.)

Two-Bedroom Family Suite (1000 SQ. FT.)

Executive King Suite (750 SQ. FT.)