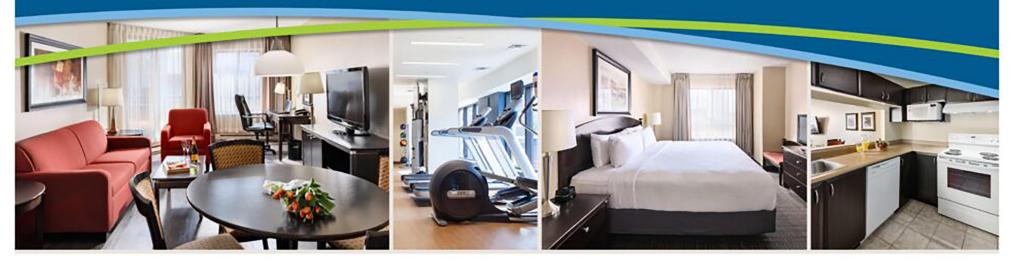

#### **HOTEL FEATURES**

- Spacious 1 & 2 bedroom suites
- Full kitchens in all suites
- Free Wi-Fi Internet access
- New fitness facility, pool, hot tub
- 24-hour Business Centre
- Presse Café in our lobby area

### More Room. More Value. Life is Suite.

Our condominium-sized suites provide you with plenty of room to stretch out and relax. Available with one or two bedrooms, each suite features separate living and sleeping areas, a fully equipped kitchen, two TVs with HD channels, en-suite washer and dryer, and a private balcony.

One-Bedroom Suite (700 SQ. FT.)

Two-Bedroom Suite (1000 SQ. FT.)

Two-Bedroom Family Suite (1000 SQ. FT.)

Executive King Suite (750 SQ. FT.)