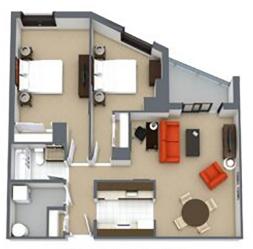

### Premiere One Bedroom Suite:

### **\$215.00** per night + taxes

Over 700 square feet for up to 4 people. Featuring a fully equipped kitchen, an en Suite laundry room with a washer & dryer, 2 flat screen LCD TV's with HD cable package a private balcony overlooking downtown Ottawa, separate living & dining areas, a pull-out sofa in the living area, a desktop work, & complimentary high-speed fiber optic Wi-Fi.

One-Bedroom Suite (700 SQ. FT.)

Two-Bedroom Suite (1000 SQ. FT.)

Two-Bedroom Family Suite (1000 SQ. FT.)

Executive King Suite (750 SQ. FT.)