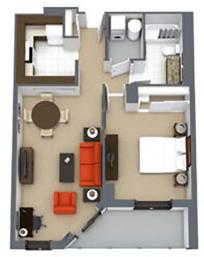

### More Room. More Value. Life is Suite.

Our condominium-sized suites provide you with plenty of room to stretch out and relax. Available with one or two bedrooms, each suite features separate living and sleeping areas, a fully equipped kitchen, two TVs with HD channels, en-suite washer and dryer, and a private balcony.

One-Bedroom Suite (700 SQ. FT.)

Two-Bedroom Suite (1000 SQ. FT.)

Two-Bedroom Family Suite (1000 SQ. FT.)

Executive King Suite (750 SQ. FT.)