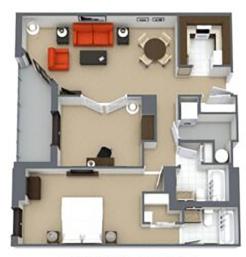

### More Room. More Value. Life is Suite.

Our condominium-sized suites provide you with plenty of room to stretch out and relax. Available with one or two bedrooms, each suite features separate living and sleeping areas, a fully equipped kitchen, two TVs with HD channels, en-suite washer and dryer, and a private balcony.

One-Bedroom Suite (700 SQ. FT.)

Two-Bedroom Suite (1000 SQ. FT.)

Two-Bedroom Family Suite (1000 SQ. FT.)

Executive King Suite (750 SQ. FT.)