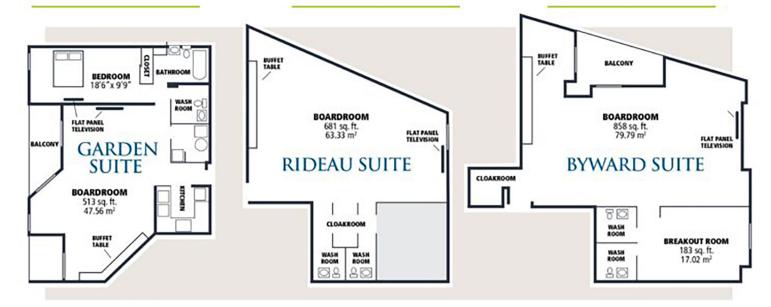

## Let's Talk Business

Planning a board meeting, small conference or get-together? Our three well-appointed meeting rooms are ideal for groups up to 60 people. For more information, give us a call and ask to speak with our meeting coordinator.