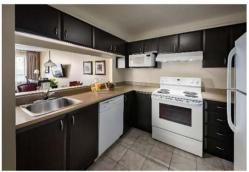

### **\$215.00** per night + taxes

Over 700 square feet for up to 4 people. Featuring a fully equipped kitchen, an en Suite laundry room with a washer & dryer, 2 flat screen LCD TV's with HD cable package a private balcony overlooking downtown Ottawa, separate living & dining areas, a pull-out sofa in the living area, a desktop work, & complimentary high-speed fiber optic Wi-Fi.

### **\$335.00** per night + taxes

Over 1000 square feet for up to 6 people. Offering one queen bed in each bedroom or 2 double beds in the second bedroom. Full second Bath. Fully equipped kitchen, an enSuite laundry room with a washer & dryer, 2 LCD TV's with HD cable package a private balcony overlooking downtown Ottawa, separate living & dining areas, a pull-out sofa in the living area, a desktop work, & complimentary high-speed fiber optic Wi-Fi.

### More Room. More Value. Life is Suite.

Our condominium-sized suites provide you with plenty of room to stretch out and relax. Available with one or two bedrooms, each suite features separate living and sleeping areas, a fully equipped kitchen, two TVs with HD channels, en-suite washer and dryer, and a private balcony.